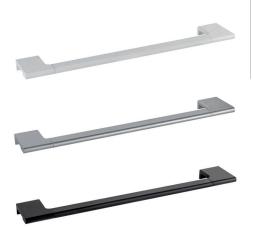

technical details

Electrical features 24Vdc, 3000lm. Thickness of the handle 16.5mm, protrusion from the wall 107 mm.

notes

EVLDA50: anodized mm 500 led bar EVLDA65: anodized mm 650 led bar EVLDA80: anodized mm 800 led bar EVLDB50: white mm 500 led bar EVLDB65: white mm 650 led bar EVLDB80: white mm 800 led bar EVLDN50: black mm 500 led bar EVLDN65: black mm 650 led bar EVLDN80: black mm 800 led bar EVLDN80: black mm 800 led bar EVLDN80: black mm 800 led bar EVLDSHW: shower version