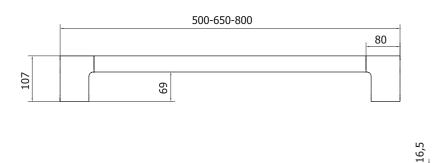

technical details

Electrical features 24Vdc, 3000lm. Thickness of the handle 16.5mm, protrusion from the wall 107 mm.

notes

EVLDA50: anodized mm 500 led bar EVLDA65: anodized mm 650 led bar EVLDA80: anodized mm 800 led bar EVLDB50: white mm 500 led bar EVLDB65: white mm 650 led bar EVLDB80: white mm 800 led bar EVLDN50: black mm 500 led bar EVLDN65: black mm 650 led bar EVLDN80: black mm 800 led bar EVLDN80: black mm 800 led bar EVLDN80: black mm 800 led bar EVLDSHW: shower version