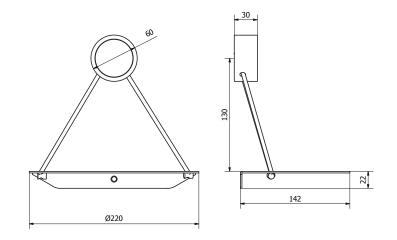

## EVRGMSBC-EVRGMSNO Ever Life Design RING

Certification TUV of system UNI EN ISO 9001

Single shelf made in iron with fixing system in beechwood

Wall mounted fixing system, through an appropriate plug, not included

Beechwood, nylon, iron.

White shelf RAL9016 Black shelf RAL9011

installation

finishes

materials

article code

certifications

technical details

features of the product

family

line

maintenance

Unpack the product, remove the wood lid, clamp the product with a flaring screw (not included) in the position wanted; remove the protective film, on the back of the lid and stick it in the designed slot. Fix the shelf to the wall using the designated hole, or with the double-sides tape supplied. Arrange silver locks under the shelves and close them adequately