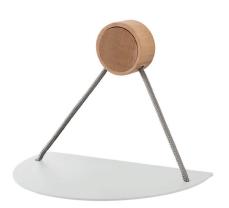

## EVRGMSBC-EVRGMSNO Ever Life Design RING

Certification TUV of system UNI EN ISO 9001

Single shelf made in iron with fixing system in beechwood

Wall mounted fixing system, through an appropriate plug, not included

Beechwood, nylon, iron.

White shelf RAL9016 Black shelf RAL9011

installation

finishes

materials

article code

certifications

technical details