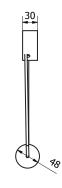

## EVRGPRSC Ever Life Design RING

Certification TUV of system UNI EN ISO 9001

Beechwood paper roll holder for wall mounted installation

Wall mounted fixing system, through an appropriate plug, not included

Beechwood, nylon, form of pure iron.

Unpack the product, remove the wood lid, clamp the product with a flaring screw (not included) in the position wanted; remove the protective film, on the back of the lid and stick it in the designed slot.