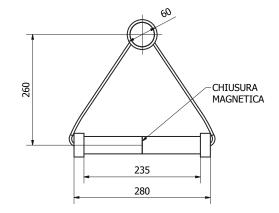

## EVRGPRSC Ever Life Design RING

Certification TUV of system UNI EN ISO 9001

Beechwood paper roll holder for wall mounted installation

Wall mounted fixing system, through an appropriate plug, not included

Beechwood, nylon, form of pure iron.

Unpack the product, remove the wood lid, clamp the product with a flaring screw (not included) in the position wanted; remove the protective film, on the back of the lid and stick it in the designed slot.