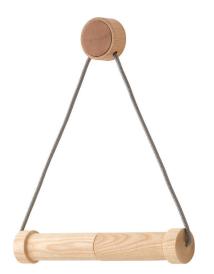

## EVRGPRSC Ever Life Design RING

Certification TUV of system UNI EN ISO 9001

Beechwood paper roll holder for wall mounted installation

Wall mounted fixing system, through an appropriate plug, not included

Beechwood, nylon, form of pure iron.

Unpack the product, remove the wood lid, clamp the product with a flaring screw (not included) in the position wanted; remove the protective film, on the back of the lid and stick it in the designed slot.